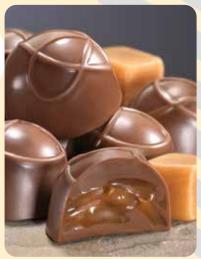

6872 - Dulce de Leche
A fresh, milky caramel center
surrounded by creamy milk
chocolate. Gluten free.
5.5 ounce box. \$14

6013 - Frog Fudgies
Whimsically sculpted
chocolate frogs filled with
cool mint fudge.
5.5-ounce box. \$14