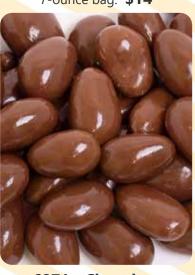

6871 - Chocolate
Covered Almonds
The perfect blend of nutty
crunch and smooth chocolate..
5 ounce box. \$14

6870 - Sour Gummi Worms
Tangy, vivid, and bursting with
flavor, these Neon Sour Worms
will awaken your taste buds!
9 ounce bag. \$14