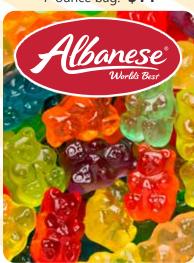

645 - Fruit Gummi Bears
Blue Raspberry, Cherry, Grape, Green Apple,
Lemon, Lime, Mango, Orange, Pineapple,
Pink Grapefruit, Strawberry, & Watermelon,
Gluten free. 13.5-ounce bag. \$16