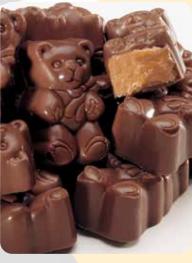

**5105 - Pecanbacks** ® Pecans covered with fresh caramel then drenched in creamy milk chocolate. 7-ounce box. **\$16** 

6002 - Peanut Butter Bears
Creamy milk chocolate
surrounds a smooth, creamy
peanut butter center.
6-ounce box. \$14