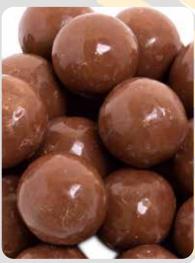

**5105 - Pecanbacks** ® Pecans covered with fresh caramel then drenched in creamy milk chocolate. 7-ounce box. **\$16** 

6002 - Peanut Butter Bears
Creamy milk chocolate
surrounds a smooth, creamy
peanut butter center.
6-ounce box. \$14