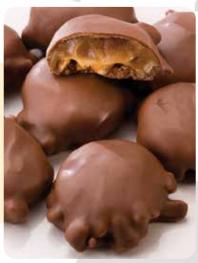

**5105 - Pecanbacks** ® Pecans covered with fresh caramel then drenched in creamy milk chocolate. 7-ounce box. **\$16** 

6002 - Peanut Butter Bears
Creamy milk chocolate
surrounds a smooth, creamy
peanut butter center.
6-ounce box. \$14