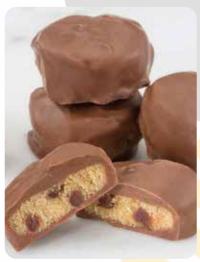

**5105 - Pecanbacks** ® Pecans covered with fresh caramel then drenched in creamy milk chocolate. 7-ounce box. **\$16** 

6002 - Peanut Butter Bears
Creamy milk chocolate
surrounds a smooth, creamy
peanut butter center.
6-ounce box. \$14