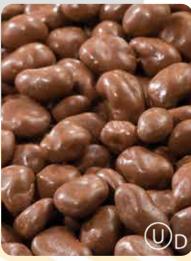

6871 - Chocolate
Covered Almonds
The perfect blend of nutty
crunch and smooth chocolate..
5 ounce box. \$14

6870 - Sour Gummi Worms
Tangy, vivid, and bursting with
flavor, these Neon Sour Worms
will awaken your taste buds!
9 ounce bag. \$14