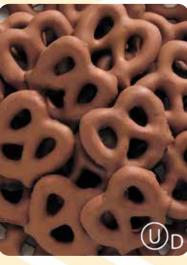

6015 - Cookie Dough Dots
Creamy edible chocolate
chip cookie dough covered
in milk chocolate.
6-ounce box. \$14

Juicy, sweet raisins covered with a layer of creamy milk chocolate.
7-ounce bag. \$14

Creamy chocolate Pretzels
Creamy chocolate and
crunchy pretzels make a
delicious combination.
6-ounce bag. \$14