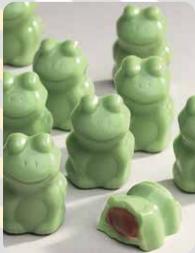

6872 - Dulce de Leche
A fresh, milky caramel center
surrounded by creamy milk
chocolate. Gluten free.
5.5 ounce box. \$14

6013 - Frog Fudgies
Whimsically sculpted
chocolate frogs filled with
cool mint fudge.
5.5-ounce box. \$14