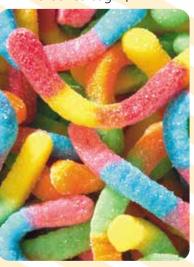

6871 - Chocolate
Covered Almonds
The perfect blend of nutty
crunch and smooth chocolate..
5 ounce box. \$14

6870 - Sour Gummi Worms
Tangy, vivid, and bursting with
flavor, these Neon Sour Worms
will awaken your taste buds!
9 ounce bag. \$14