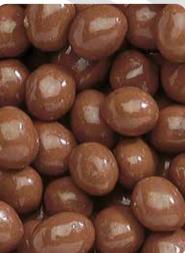

6867 - Chocolate Peanuts
Roasted, lightly salted peanuts
double dipped in smooth milk
chocolate. Gluten free.
7-ounce bag. \$14

6869 - Malted Milk Balls
Delightfully crunchy malted
milk balls enrobed in smooth
creamy milk chocolate.
7 ounce bag. \$14