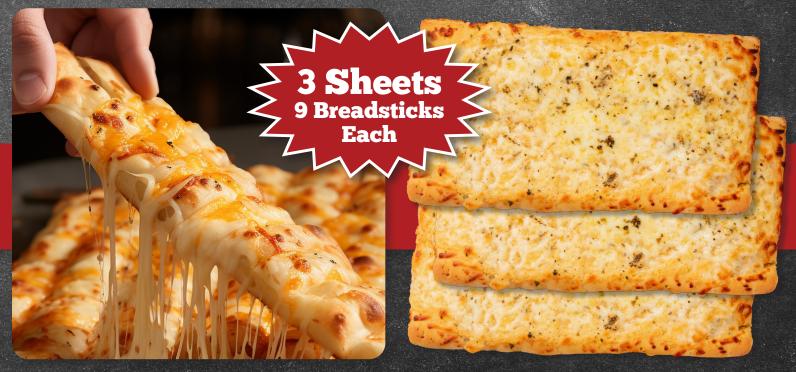

## 440 - Cheesy Garlic Pull-Apart Breadsticks 3-Pack

Indulge in our Cheesy Garlic Pull-Apart Breadsticks! Each pack features nine irresistible breadsticks covered in a generous layer of melted, mouthwatering cheese and aromatic garlic. Perfect for sharing or enjoying on your own, these pull-apart delights offer a fun and satisfying snacking experience. Get ready to pull, share, and indulge in the ultimate cheesy garlic goodness! 30 ounces total. **\$25** 