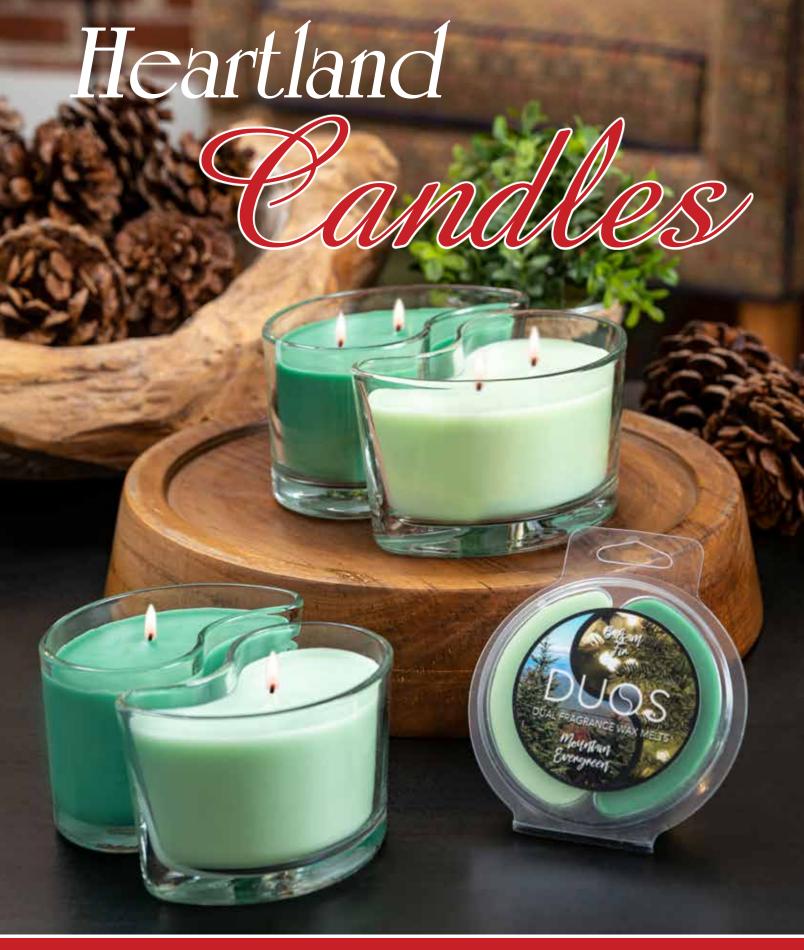

7110 - Duos Dual Fragrance Candle Mountain Evergreen and Balsam Fir

A fresh blend of Evergreen Mints and assorted Spruce and Firs. Soy artisan blend wax.

12 ounce candle duo. 70 hour burn time. \$38

## 7097 - Duos Dual Fragrance Wax Melt Mountain Evergreen and Balsam Fir

Just like the Duos candle, get the same clean fresh scent for your wax melter! Soy artisan blend wax. 4 ounce wax melt duo. 40 hour burn time. \$15