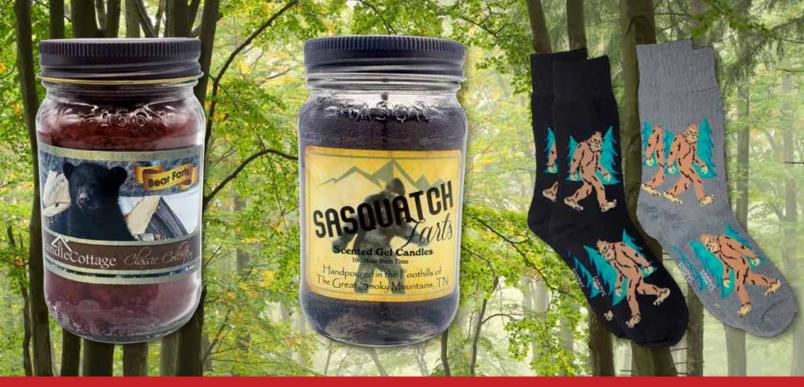

#### 7020 - Bear Farts Candle

Rich vanilla, spice & the warm aroma of roasted chestnuts blend together to create a delightful nutty bouquet. 12.5 ounce. 60 hour burn time. **\$24** 

#### 7119 - Sasquatch Farts Gel Candle

Bigfoot may be rarely seen, but rumor has it he smells amazing! This unique aroma features sandalwood, musk, and undertones of amber. 14 ounce. 100 hour burn time. \$32

#### 4705 - Sasquatch Men's Socks

Candles warm the soul, but socks warm the feet! Keep comfy walking the woods or lounging at home.

2 pair. NO BURN TIME! \$16