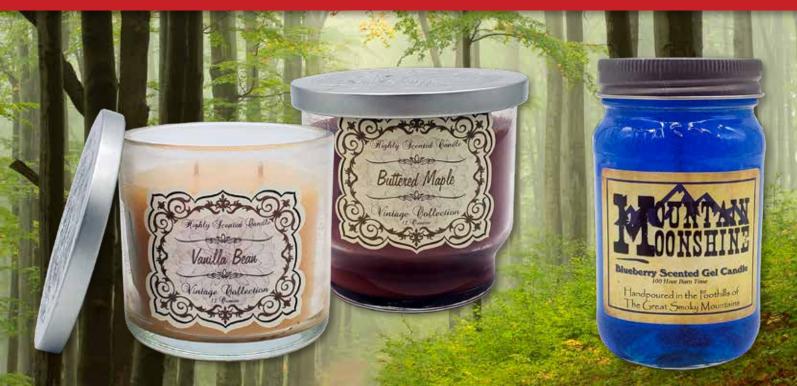

### 7094 - Vanilla Bean Vintage Candle

The inviting aroma of sweet vanilla beans creates a warm and cozy atmosphere in your home or workspace. 16 ounce glass jar with lid. 80-85 hour burn time. **\$30** 

## 7093 - Buttered Maple Vintage Candle

The rich and indulgent scent of buttered maple evokes a comforting and familiar feeling of home and hearth. 16 ounce glass jar with lid. 80-85 hour burn time. **\$30** 

## 7116 - Blueberry Mountain Moonshine Gel Candle

The intoxicating scent of country grown blueberries, freshly picked right off the farm. 14 ounce. 100 hours burn time. **\$32** 