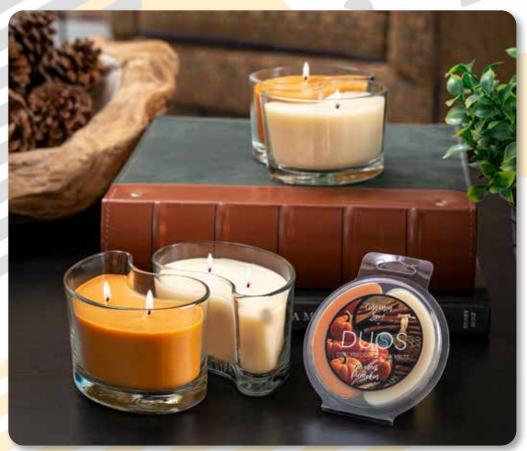

### 7078 - Duos Dual Fragrance Candle **Pumpkin and Cinnamon Spice**

Delicious creamy pumpkin combined with fresh cinnamon spice. Soy artisan blend wax. 12 ounce candle duo. 70 hour burn time. \$38

### 7099 - Duos Dual Fragrance Wax Melt **Pumpkin and Cinnamon Spice**

Just like the duos candle, get the same cozy scent for your wax melter! Soy artisan blend wax. 4 ounce wax melt duo. 40 hour burn time. \$15