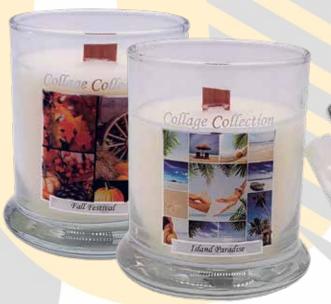

#### **7090 - Fall Festival Woodwick Candle**

Cool crisp scents of spicy cinnamon, butter pumpkin, and vanilla bean, enriched with tones of warm clove. A festival of true autumn fragrances. 12 ounce. 60 hour burn time. \$32

#### 7092 - Island Paradise Woodwick Candle

Tropical luxury awaits you with this cocktail of banana, juicy strawberry and fresh peach, blended together with assorted ripened melons. A vacation getaway of aromas. 12 ounce. 60 hour burn time. **\$32** 