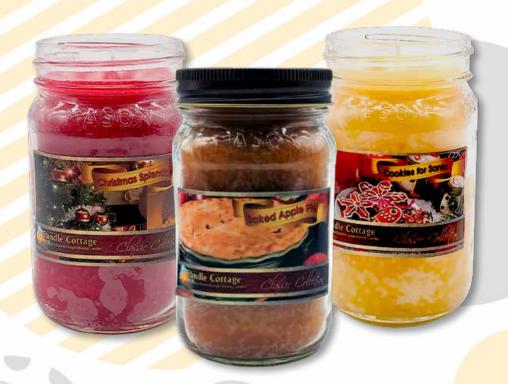

#### 7023 - Christmas Splendor Candle

A fruity and spicy bouquet of cinnamon, clove, orange, and pine with a touch of soft musk. Holiday themed but good for the whole year long! 12.5 ounce. 60 hour burn time. \$24

#### 7025 - Cookies for Santa Candle

Santa's favorite! The fresh baked scent of rich, buttery, cookie dough, sweetened by lemon zest with hints of cinnamon and nutmeg. 12.5 ounce. 60 hour burn time. \$24

#### 7019 - Baked Apple Pie Candle

Enjoy the mouth watering aroma of fresh apple pie at any hour! Notes of apple, vanilla, spicy cinnamon and clove come together in this 12.5 ounce. 60 hour burn time. \$24