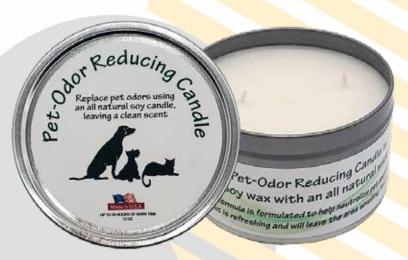

### 7084 - Citrus Pet Odor Reducing Candle

Replace pet odors and leave your room smelling fresh and clean! 100% natural soy wax with all natural double wicks. Exclusively formulated to help neutralize odors. 12 ounce. 40 hour burn time. \$24