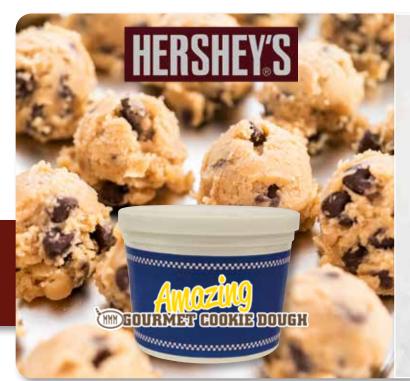

# Choose your 2-Pound Tub! Scoop what you want, bake, and eat!

1001 - Chocolate Chip Cookie Dough Tub with Hershey's® Chips 2 pound tub. **\$20** 

1002 - Oatmeal Raisin Cookie Dough Tub 2 pound tub. **\$20** 