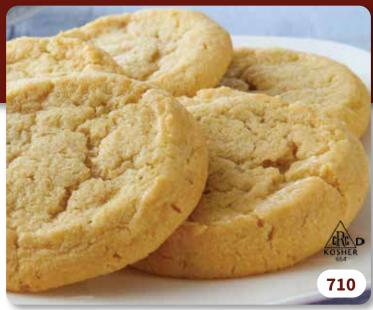

# 710 - Sugar Cookie

36 preportioned cookies in a 2.7 pound box. \$22

**705 - Candy Cookie with M&M's**® 36 preportioned cookies in a 2.7 pound box. **\$22** 

707 - White Chocolate Macadamia Nut with Hershey's® White Chocolate Chips
36 preportioned cookies in a 2.7 pound box. \$22