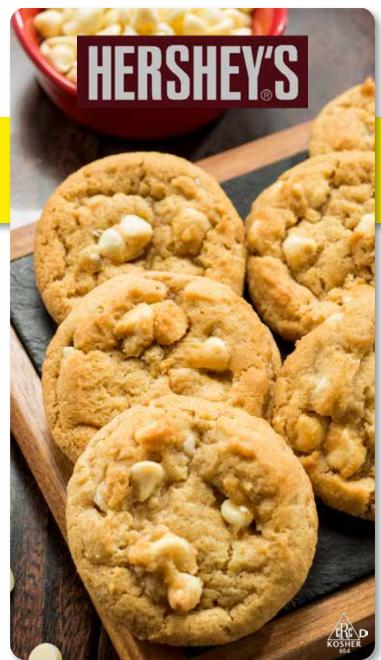

# 710 - Sugar Cookie

36 preportioned cookies in a 2.7 pound box. \$22

**705 - Candy Cookie with M&M's**® 36 preportioned cookies in a 2.7 pound box. **\$22** 

707 - White Chocolate Macadamia Nut with Hershey's® White Chocolate Chips
36 preportioned cookies in a 2.7 pound box. \$22