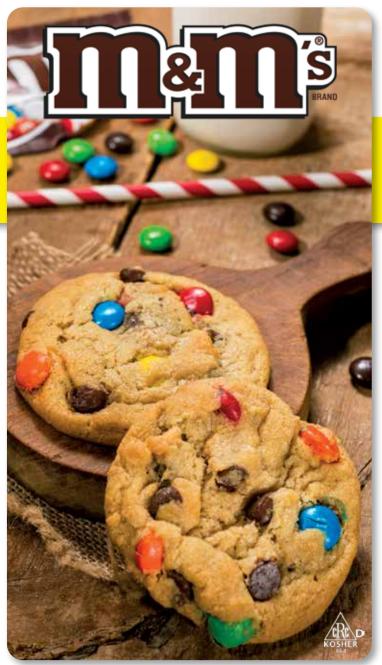

# 710 - Sugar Cookie

36 preportioned cookies in a 2.7 pound box. \$22

**705 - Candy Cookie with M&M's**® 36 preportioned cookies in a 2.7 pound box. **\$22** 

707 - White Chocolate Macadamia Nut with Hershey's® White Chocolate Chips
36 preportioned cookies in a 2.7 pound box. \$22