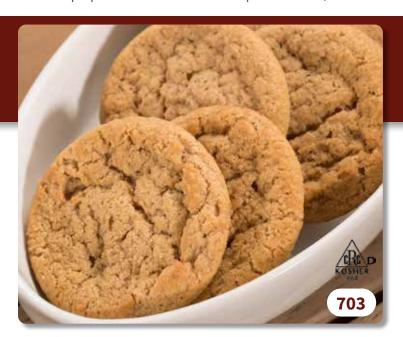

**701 - Chocolate Chip with Hershey's® Chips** 36 preportioned cookies in a 2.7 pound box. **\$22** 



**702 - Oatmeal Raisin with Quaker® Oats** 36 preportioned cookies in a 2.7 pound box. **\$22** 





# 703 - Snickerdoodle

36 preportioned cookies in a 2.7 pound box. **\$22** 

### 709 - Peanut Butter

36 preportioned cookies in a 2.7 pound box. **\$22** 

# 710 - Sugar Cookie

36 preportioned cookies in a 2.7 pound box. \$22



**705 - Candy Cookie with M&M's**® 36 preportioned cookies in a 2.7 pound box. **\$22** 



707 - White Chocolate Macadamia Nut with Hershey's® White Chocolate Chips
36 preportioned cookies in a 2.7 pound box. \$22







716 - Chocolate Lovers Combo! Triple Chocolate & Double Chocolate Brownie Why choose? 24 Triple Chocolate with Hershey's Mini Kisses and 24 Double Chocolate Brownie with Hershey's. 48 preportioned cookies total in a 2.25 pound box. \$26



# Choose your 2-Pound Tub! Scoop what you want, bake, and eat!

1001 - Chocolate Chip Cookie Dough Tub