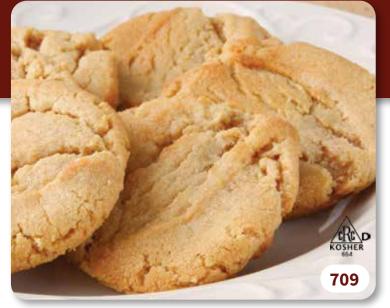

**701 - Chocolate Chip with Hershey's® Chips** 36 preportioned cookies in a 2.7 pound box. **\$22** 



**702 - Oatmeal Raisin with Quaker® Oats** 36 preportioned cookies in a 2.7 pound box. **\$22** 





# 703 - Snickerdoodle

36 preportioned cookies in a 2.7 pound box. **\$22** 

### 709 - Peanut Butter

36 preportioned cookies in a 2.7 pound box. **\$22** 

# 710 - Sugar Cookie

36 preportioned cookies in a 2.7 pound box. \$22



**705 - Candy Cookie with M&M's**® 36 preportioned cookies in a 2.7 pound box. **\$22** 



707 - White Chocolate Macadamia Nut with Hershey's® White Chocolate Chips
36 preportioned cookies in a 2.7 pound box. \$22







716 - Chocolate Lovers Combo! Triple Chocolate & Double Chocolate Brownie Why choose? 24 Triple Chocolate with Hershey's Mini Kisses and 24 Double Chocolate Brownie with Hershey's. 48 preportioned cookies total in a 2.25 pound box. \$26



# Choose your 2-Pound Tub! Scoop what you want, bake, and eat!

1001 - Chocolate Chip Cookie Dough Tub with Hershey's® Chips 2 pound tub. **\$20** 

1002 - Oatmeal Raisin Cookie Dough Tub 2 pound tub. **\$20** 

1003 - Snickerdoodle Cookie Dough Tub 2 pound tub. **\$20** 

1009 - Peanut Butter Cookie Dough Tub 2 pound tub. **\$20** 











23-04-AMAZ-20-26-12-P4