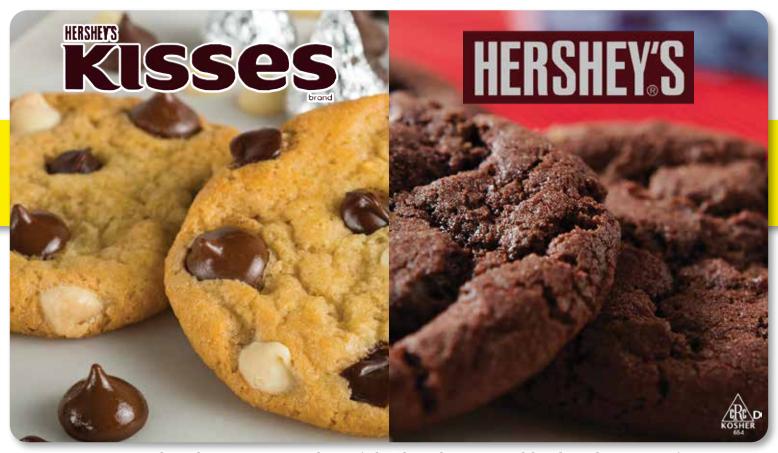

**701 - Chocolate Chip with Hershey's® Chips** 36 preportioned cookies in a 2.7 pound box. **\$22** 

**702 - Oatmeal Raisin with Quaker® Oats** 36 preportioned cookies in a 2.7 pound box. **\$22** 

716 - Chocolate Lovers Combo! Triple Chocolate & Double Chocolate Brownie Why choose? 24 Triple Chocolate with Hershey's Mini Kisses and 24 Double Chocolate Brownie with Hershey's. 48 preportioned cookies total in a 2.25 pound box. \$26