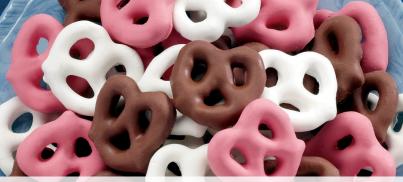

## 833 - Neapolitan Pretzel Mix

Pretzels covered with creamy cherry, white, and milk chocolate. 6 oz. bag.

825 - Sweet n' Crunchy Trail Mix

Delicately roasted and lightly salted cashew halves. 5 oz. bag.