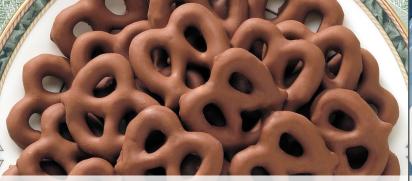

## 827 - Chocolate Covered Pretzels

A delicious combination of creamy chocolate and crunchy pretzels. 6 oz. bag.